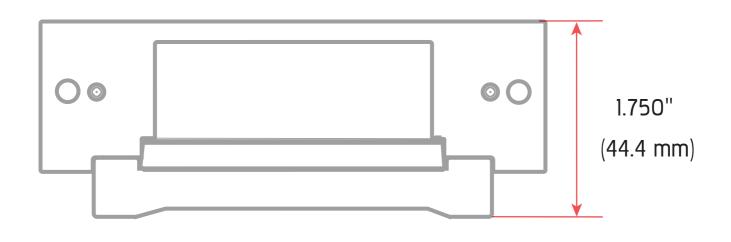

## Specification:

Series: 600 Series

Fail Secure

12VDC Voltage

1/4" horizontal adjustment and modular plug-in wire connections.

600 series electric strikes are universally adaptable to suit all door and frame types and accommodate most locking devices with up to a 3/4" latch protection.

To simplify ordering and speed installation, all 600 series models feature 12VDC Voltage, dail-selectable fail-safe or fail-secure operating mode, 1/4" horizontal adjustment and modular plug-in wire connections.