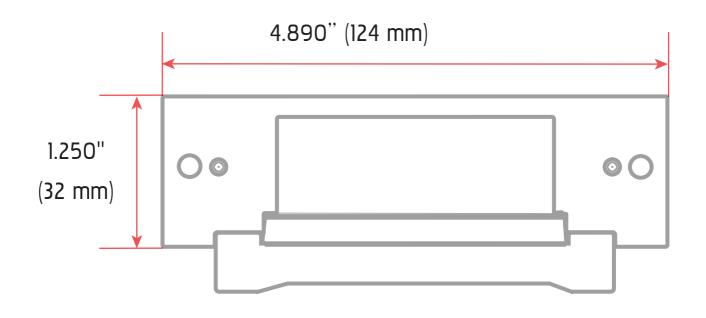

## Specification:

Series: 600 Series

Fail Secure

12VDC Voltage

1/4" horizontal adjustment and modular plug-in wire connections.

600 series electric strikes are universally adaptable to suit all door and frame types and accommodate most locking devices with up to a 3/4" latch protection.

To simplify ordering and speed installation, all 600 series models feature 12VDC Voltage, dail-selectable fail-safe or fail-secure operating mode, 1/4" horizontal adjustment and modular plug-in wire connections.