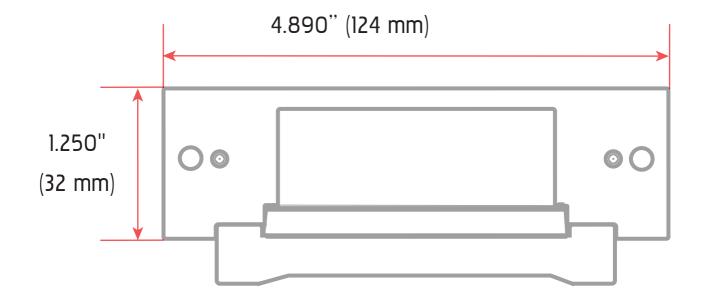

## Specification:

Series: 600 Series

Fail Secure

12/24V AC/DC field- selectable operation 1/4" horizontal adjustment and modular plug-in wire connections.

600 series electric strikes are universally adaptable to suit all door and frame types and accommodate most locking devices with up to a 3/4" latch protection.

To simplify ordering and speed installation, all 600 series models feature 12/24V AC/DC field-selectable operation, dail-selectable fail-safe or fail-secure operating mode, 1/4" horizontal adjustment and modular plug-in wire connections.