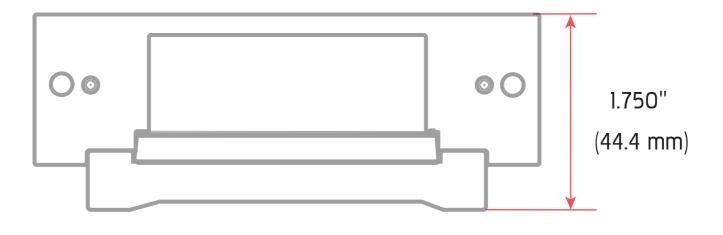

## Specification:

Series: 600 Series

Fail Secure

12/24V AC/DC field- selectable operation 1/4" horizontal adjustment and modular plug-in wire connections.

600 series electric strikes are universally adaptable to suit all door and frame types and accommodate most locking devices with up to a 3/4" latch protection.

To simplify ordering and speed installation, all 600 series models feature 12/24V AC/DC field-selectable operation, dail-selectable fail-safe or fail-secure operating mode, 1/4" horizontal adjustment and modular plug-in wire connections.