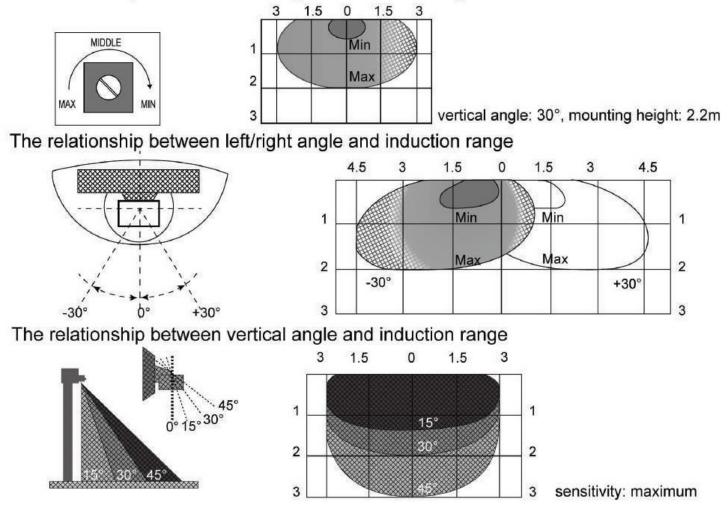

#### **ADJUSTMENT OF INDUCTIVE FIELD**

The relationship between sensitivity and induction range