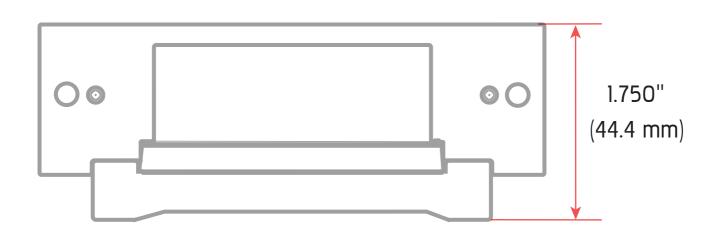

## Specification:

Series: 600 Series

Fail-Safe

12VDC Voltage

1/4" horizontal adjustment and modular plug-in wire connections.

600 series electric strikes are universally adaptable to suit all door and frame types and accommodate most locking devices with up to a 3/4" latch protection.