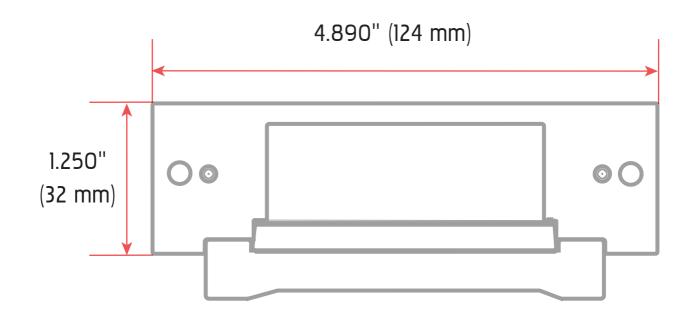

## Specification:

Series: 600 Series

Fail-Safe

12VDC Voltage

1/4" horizontal adjustment and modular plug-in wire connections.

600 series electric strikes are universally adaptable to suit all door and frame types and accommodate most locking devices with up to a 3/4" latch protection.