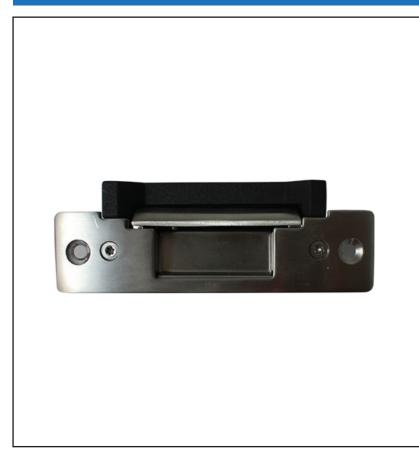

## Electric Strikes 600FSAFE

## Specification:

Series: 600 Series

Fail-Safe

12VDC Voltage

1/4" horizontal adjustment and modular plug-in wire connections.

600 series electric strikes are universally adaptable to suit all door and frame types and accommodate most locking devices with up to a 3/4" latch protection.