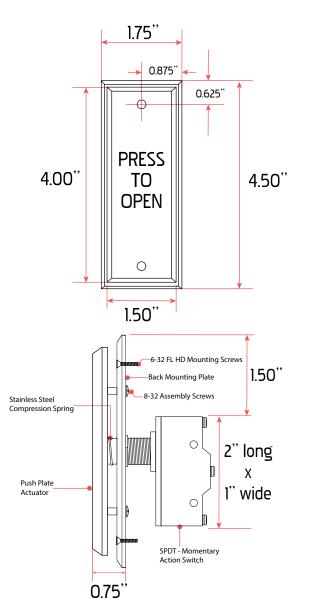

### **PRODUCT SPECIFICATIONS**

BACK PLATE: 4.50" x 1.75"

NARROW PUSH PLATE: 4.00" x 1.50"

- Contact Rating: 6 Amps @ 125VAC/28VDC
- SPDT Momentary switch (Standard)
- Material: 5052 Marine-type aluminum
- Finish: Clear satin anodized aluminum (Standard)