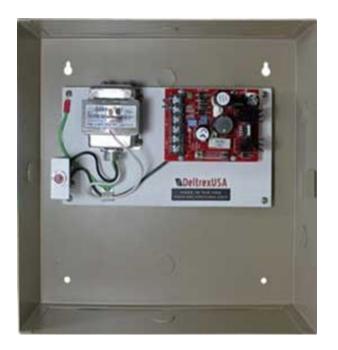

## **#551** POWER SUPPLY

The Power supply is designed to convert 220VAC to12VDC or 24VDC selectable output to route power to a variety of access control hardware devices and accessories. The #551 power supply is equipped with high performance transformer and with output voltage fuse protection to ensure longevity of all components. It is intended for use in applications requiring UL (class 2) Listing for Access Control and applications requiring an interface with Fire Alarm Control Panels.

## **SPECIFICATIONS & FEATURES**

- 1 AMP@12VDC and 0.5AMP@24VDC, electronically regulated output. Filed selectable.
- Auto reset output circuit breaker protection.
- Supervised Fire Alarm Control Interface Disconnect to release of all fail safe locks and door holders in case of emergency.
- Status indicator for AC power.
- Choice of output for door control including card reader, electric strike, magnetic lock.
- Automatic switch over to stand-by battery when AC fails.
- Stand by battery when AC fails Option.
- When unit is powered by battery back up (AC fail conditions) the voltage range is 9.3V-13.2V and 19.5V-26.2V for 12 and 24 volt operation respectively.
- Protected ground wire.
- Steel cabinet enclosure 11"x11"x3.5" beige color NEMA 1 with key lock.