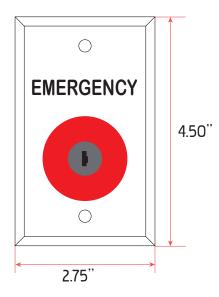

#### **PLATE:** 4.50" x 2.75"

- Contact Rating: 6 Amps @ 125VAC/28VDC
- SPDT Momentary switch (Standard)
- Material: 5052 Marine-type aluminum
- Finish: Clear satin anodized aluminum (Standard)