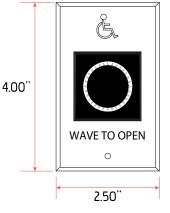

#### D117 SWITCH PLATE: 4.00" x 4.00"

F117 SWITCH PLATE: 4.00" x 2.50"

- Infrared Out-Switch •
- 5052 Marine-type aluminum
- Finish: Clear satin anodized aluminum (Standard)