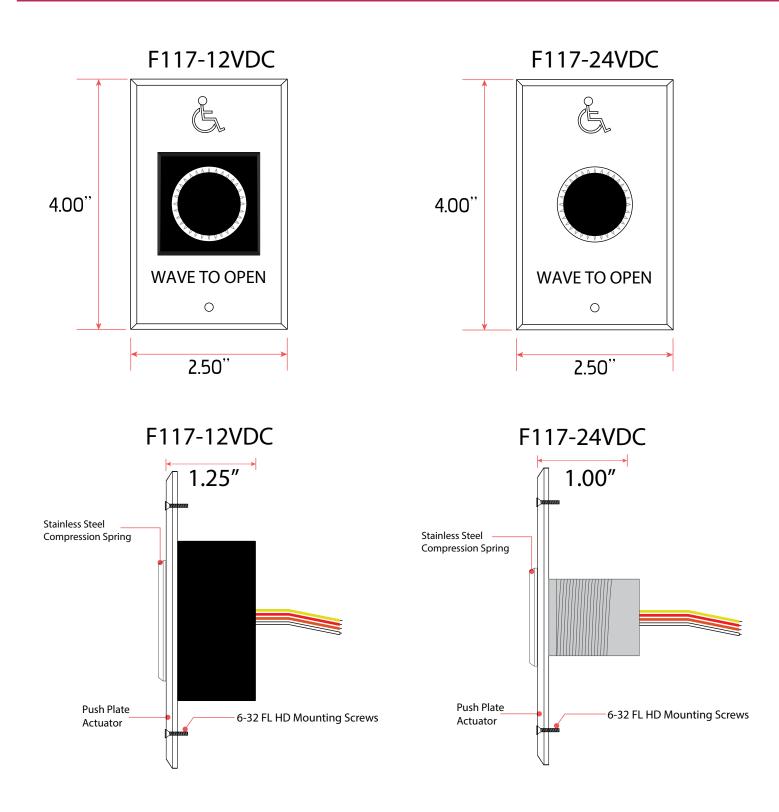

### F117-12VDC

#### D117 SWITCH PLATE: 4.00" x 4.00"

F117 SWITCH PLATE: 4.00" x 2.50"

- Infrared Out-Switch •
- 5052 Marine-type aluminum
- Finish: Clear satin anodized aluminum (Standard)