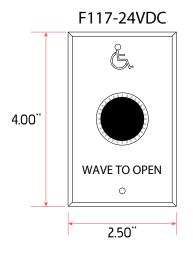

### F117-12VDC

#### D117 SWITCH PLATE: 4.00" x 4.00"

F117 SWITCH PLATE: 4.00" x 2.50"

- Infrared Out-Switch •
- 5052 Marine-type aluminum
- Finish: Clear satin anodized aluminum (Standard)