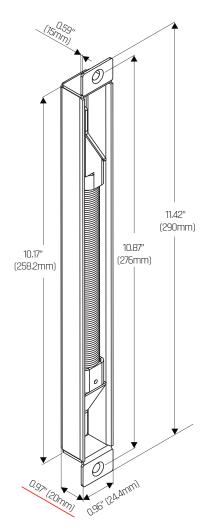

## **Specifications**

- Power Transfer Door Loop for Metal Door Mortise Mounting
- Flex conduit and case •
- Inside conduit diameter: 3/8" (9 mm)
- Outside conduit diameter: 9/16" (14.5 mm) •
- Dimensions: 290 x 24.5 x 20 mm .
- 8-conductor@24 gauge .
- Metal frame .
- Stainless Steel Case