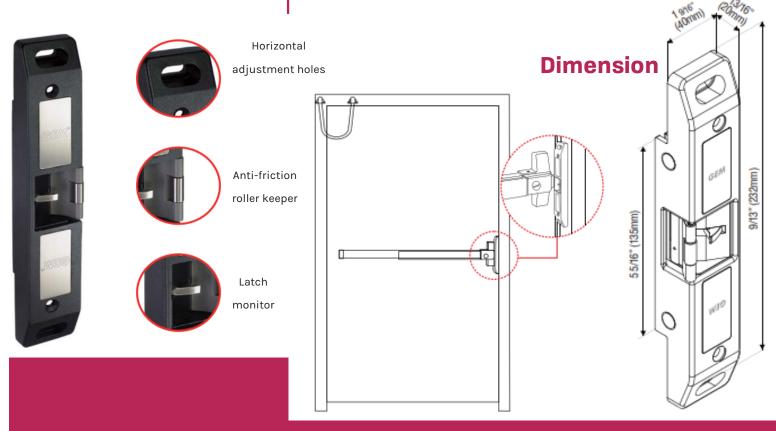

## DX1100 RIM STRIKE SERIES SURFACE MOUNT ELECTRIC RIM STRIKE

The DX1100 series electric rim strike is surface mounted and designed for use with rim exit devices. It is field reversible for fail-secure operation.

## Standard Features

- Anti Friction roller keeper for smooth operation for smooth operation and longer life.
- Horizontal adjustment
- Field reversible fail-safe for fail-secure
- Non-handed fully reversible
- Accommodates 11"/16 (17mm) latchbolt

- Latch & lock monitor (GK 1 100 only)
- Surface mounted
- Zinc alloy body construction in black finish
- Endurance 1,000,000 cycles
- Static strenght 1,500 lbs (680Kg)

 $\triangleright$